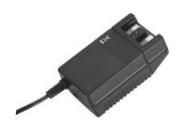

## BATTERY CHARGER CH01

## Features:

- For charging the batteries of CB08-XA and all jumbo types, directly connected to the control box or via the handset HB40A (must not be used with BA18)
- Mains: 100 240 VAC / 50-60 Hz switch mode power supply
- Charging voltage: 27.6 VDC ± 2%
- Charging current: Max. 500 mA
- Colour: Black
- Cable: 2000mm with straight or angled DC-plug (5.5 x 2.5)
- Switch mode principle
- Interchangeable with CH08
- Green LED for power on
- Yellow LED for charging function
- Medically approved according to IEC 60601-1 only when used with straight DC plug

This gives great versatility and a logistical advantage reducing stocks and costs.

Euro plug

English plug

Shaver plug

U.S. / Japan plug

Australian plug

**Charging module** 

Charging module: Part number: 10CH01S-00 (Straight plug) 10CH01A-00 (Angled plug)